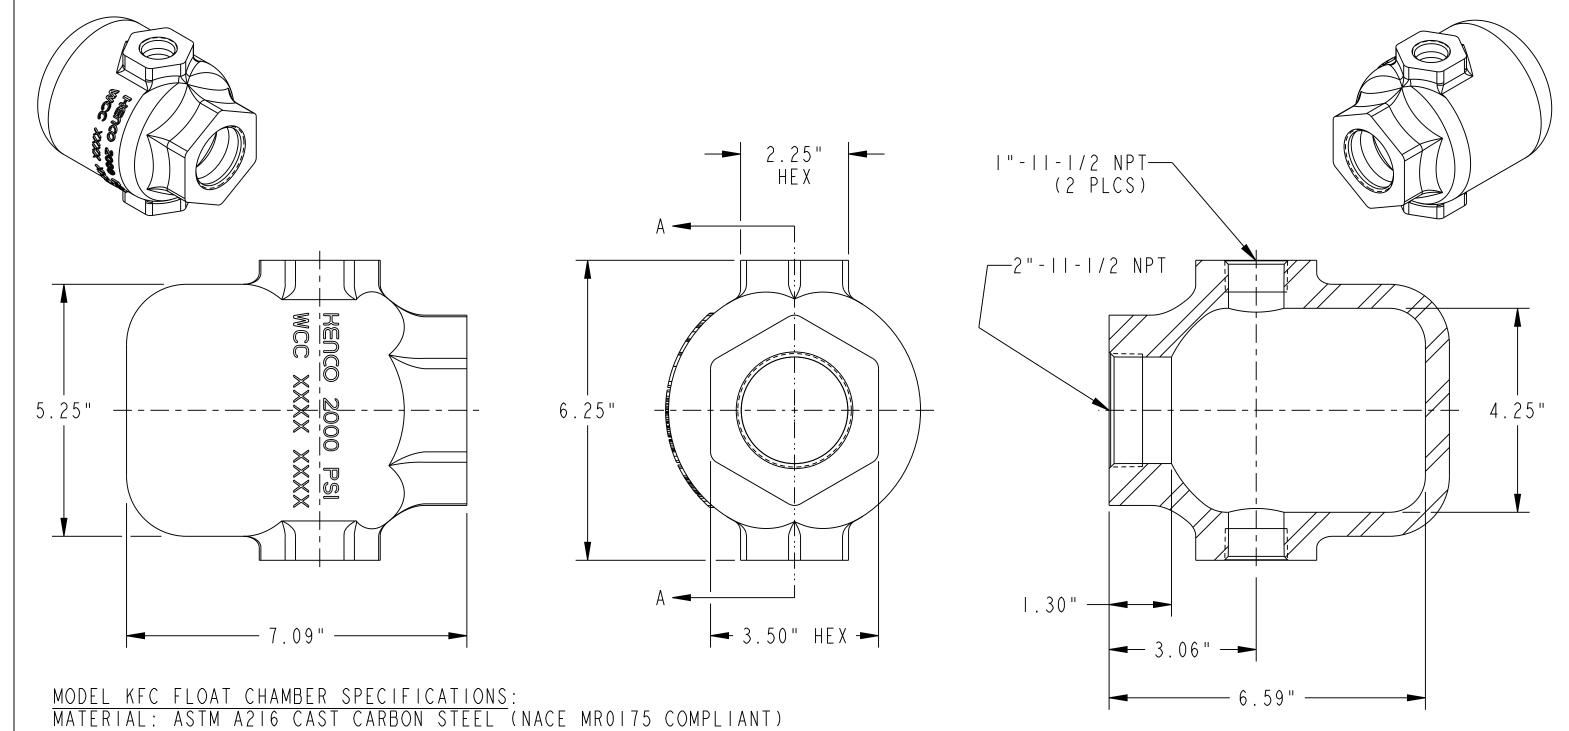

PRESSURE RATING: 2000 PSI

TEMPERATURE RANGE: -20 TO 400 DEGREES FAHRENHEIT

WEIGHT: 17 POUNDS

|    |       |             |           |                                                                                                                                                                                                                   | DIM'S IN INCHES                                                   | $\square$                                     | $\overline{\ \ }$     | MATERIA   | L:        | NOTED             |  |
|----|-------|-------------|-----------|-------------------------------------------------------------------------------------------------------------------------------------------------------------------------------------------------------------------|-------------------------------------------------------------------|-----------------------------------------------|-----------------------|-----------|-----------|-------------------|--|
|    |       |             |           |                                                                                                                                                                                                                   | TOLERANCES UNLESS<br>OTHERWISE SPECIFIED.                         | $\Box$                                        |                       | RELEASE   | LEVEL:    | RELEASED          |  |
|    |       |             |           |                                                                                                                                                                                                                   | ANGULAR ±1/2°                                                     |                                               | EERIN (<br>lahoma USA | DRAWIN    | G CREATE( | ) IN PRO/ENGINEER |  |
|    |       |             |           |                                                                                                                                                                                                                   | FRACTIONAL ±1/64"                                                 | TITLE:                                        |                       |           |           |                   |  |
| RE | .,,   | DATE        | DRN.      | DESCRIPTION                                                                                                                                                                                                       | ] (X.X ) ±0.015"<br>(X.XX ) ±0.010"                               | KENCO MODEL KFC FLOAT CHAMBER OUTLINE DRAWING |                       |           |           |                   |  |
|    | ۱ ۰   | ECN         | CHKD.     | DESCRIFTION                                                                                                                                                                                                       | $(X.XXX)$ $\pm 0.005$ "                                           | DRN. BY:                                      | Cl                    | SCALE:    | 0.500     | DRAWING NUMBER    |  |
|    |       |             | AND SHALL | WING AND THE INFORMATION CONTAINED HEREIN IS PROPRIETARY TO KENCO<br>NOT BE REPRODUCED, COPIED, OR DISCLOSED IN WHOLE OR IN PART, OR USED<br>Y OTHER PURPOSE WITHOUT THE WRITTEN PERMISSION OF KENCO ENGINEERING. | MACH FILLET RAD031"<br>125 MAX. FINISH, ALL<br>MACHINED SURFACES. | CHKD. BY:                                     | BRC                   | REVISION: | N/A       | 83599-1           |  |
| F  | OR MA | NUFACTURE O |           |                                                                                                                                                                                                                   |                                                                   | DATE:                                         | 10-13-21              | SHEET I C | )F I      | 03333-1           |  |