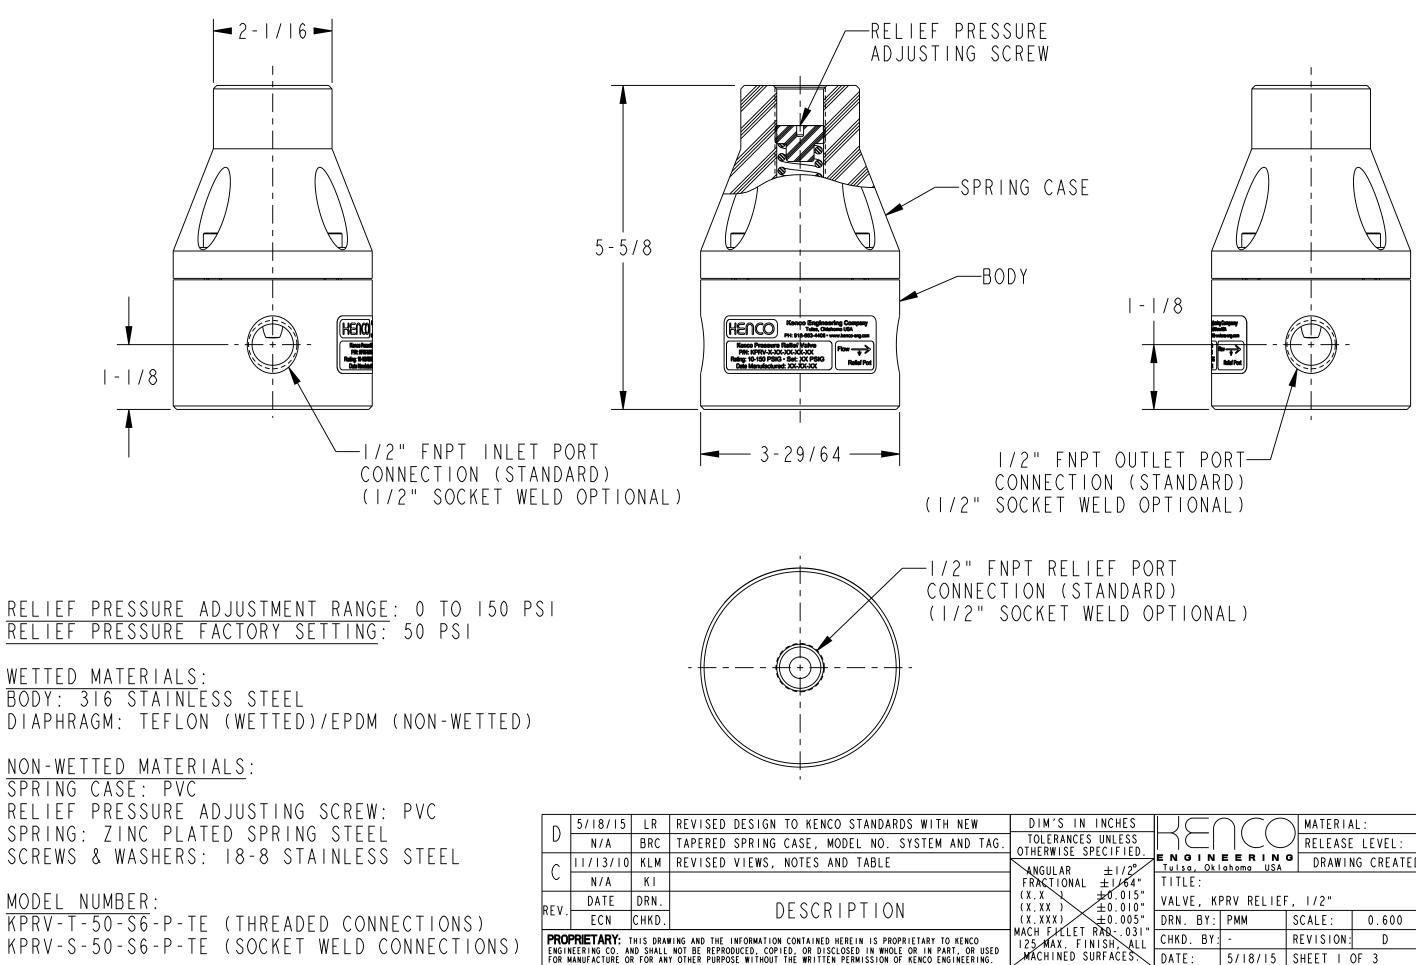

KPRV-S-50-S6-P-TE (SOCKET WELD CONNECTIONS)

**PROPRIETARY:** THIS DRAWING AND THE INFORMATION CONTAINED HEREIN IS PROPRIETARY TO KENCO ENGINEERING CO. AND SHALL NOT BE REPRODUCED, COPIED, OR DISCLOSED IN WHOLE OR IN PART, OR USED FOR MANUFACTURE OR FOR ANY OTHER PURPOSE WITHOUT THE WRITTEN PERMISSION OF KENCO ENGINEERING.