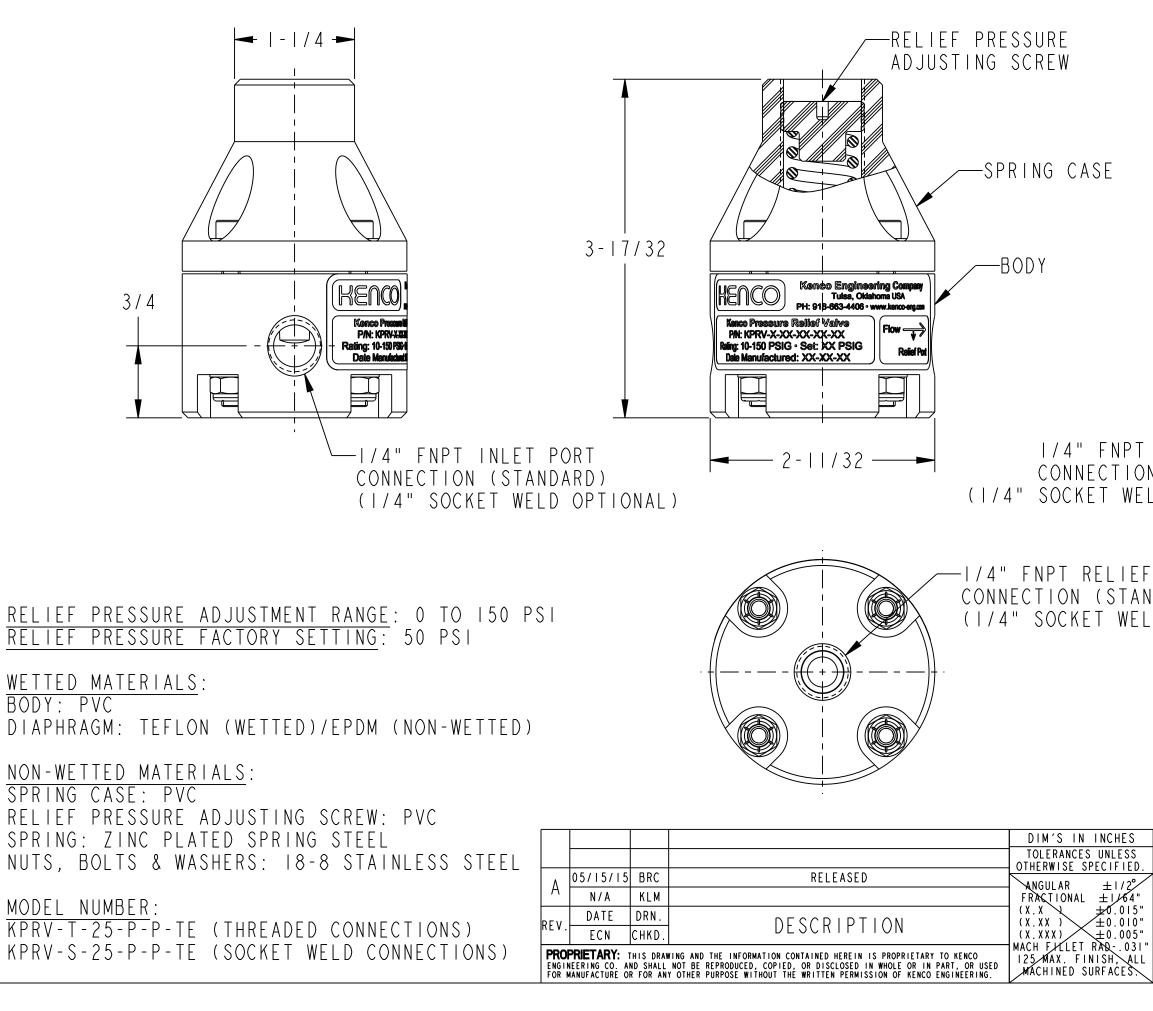

| 3 / 4<br>Relief Port                                                                                                                        |                                                           |
|---------------------------------------------------------------------------------------------------------------------------------------------|-----------------------------------------------------------|
| OUTLET PORT<br>N (STANDARD)<br>LD OPTIONAL)<br>F PORT<br>NDARD)                                                                             |                                                           |
| D OPTIONAL)                                                                                                                                 |                                                           |
| MATERIAL:<br>RELEASE LEVEL:<br>RELEASE LEVEL:<br>DRAWING CREATED<br>TITLE:<br>VALVE, KPRV RELIEF, 1/4", BOLTED<br>DRN. BY: BRC SCALE: 1.000 | SEE B/M<br>RELEASED<br>DIN PRO/ENGINEER<br>DRAWING NUMBER |
| DIRESCREE1.000CHKD. BY:KLMREVISION:ADATE:05/15/15SHEET 1 OF 3                                                                               | 73558                                                     |