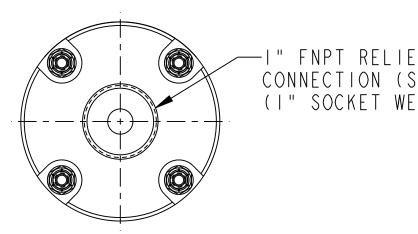

## MODEL NUMBER:

KPRV-T-10-P-P-TE (THREADED CONNECTIONS) KPRV-S-10-P-P-TE (SOCKET WELD CONNECTIONS)

" FNPT RELIEF PORT CONNECTION (STANDARD) (I" SOCKET WELD OPTIONAL)

| В     | 5/20/15                                                                                                                                                                                                                                                                             | LR    | REVISED TO SHOW CHANGE TO LABEL | DIM'S IN INCHES                                |           | $\overline{\ \ }$    | MATERIA      | ιL:        | SEE B/M           |
|-------|-------------------------------------------------------------------------------------------------------------------------------------------------------------------------------------------------------------------------------------------------------------------------------------|-------|---------------------------------|------------------------------------------------|-----------|----------------------|--------------|------------|-------------------|
|       | N/A                                                                                                                                                                                                                                                                                 | BRC   |                                 | TOLERANCES UNLESS<br>OTHERWISE SPECIFIED.      |           |                      | RELEASE      | LEVEL:     | RELEASED          |
| А     | 4/29/15                                                                                                                                                                                                                                                                             | BRC   | RELEASED                        | ANGULAR ±1/2°                                  |           | EERING<br>lahoma USA | DRAWIN       | IG CREATED | ) IN PRO/ENGINEER |
|       | N/A                                                                                                                                                                                                                                                                                 | KLM   |                                 | FRACTIONAL ±1/64"                              | TITLE:    |                      |              |            |                   |
| REV.  | DATE                                                                                                                                                                                                                                                                                | DRN.  | DESCRIPTION                     | (X.X                                           |           |                      |              |            |                   |
|       | ECN                                                                                                                                                                                                                                                                                 | CHKD. | DESCRIFTION                     | (X.XXX) ±0.005"                                | DRN. BY:  | BRC                  | SCALE:       | 0.600      | DRAWING NUMBER    |
| PRO   | PROPRIETARY: THIS DRAWING AND THE INFORMATION CONTAINED HEREIN IS PROPRIETARY TO KENCO ENGINEERING CO. AND SHALL NOT BE REPRODUCED, COPIED, OR DISCLOSED IN WHOLE OR IN PART, OR USED FOR MANUFACTURE OR FOR ANY OTHER PURPOSE WITHOUT THE WRITTEN PERMISSION OF KENCO ENGINEERING. |       |                                 | MACH FILLET RAD031" <br>  125/MAX. FINISH, ALL | CHKD. BY: | : KLM                | REVISION:    | В          | 73459             |
| FOR I |                                                                                                                                                                                                                                                                                     |       |                                 | MACHINED SURFACES.                             | DATE:     | 4/29/15              | SHEET I OF 3 |            | 13439             |