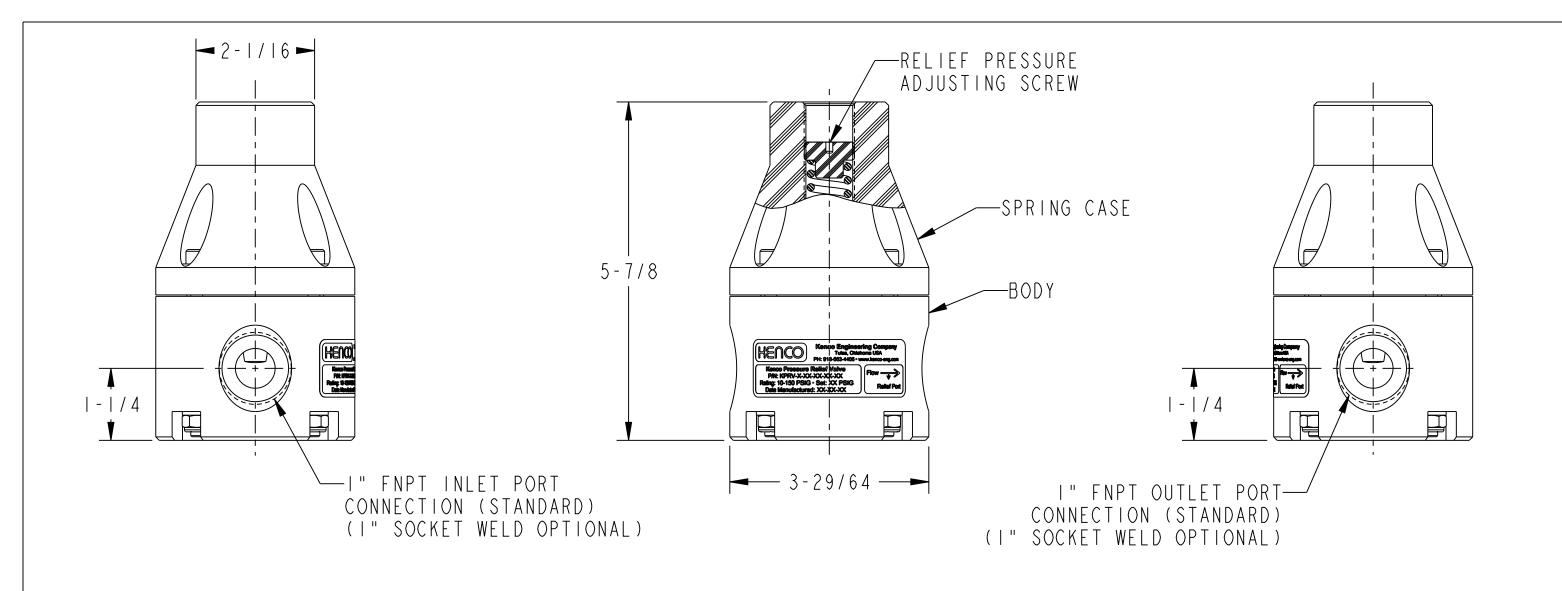

RELIEF PRESSURE ADJUSTMENT RANGE: 0 TO 150 PSI

RELIEF PRESSURE FACTORY SETTING: 50 PSI

## MODEL NUMBER:

KPRV-T-10-P-P-TE (THREADED CONNECTIONS) KPRV-S-10-P-P-TE (SOCKET WELD CONNECTIONS)

" FNPT RELIEF PORT CONNECTION (STANDARD) (I" SOCKET WELD OPTIONAL)

| В     | 5/20/15                                                                                                                                                                                                                                                                             | LR    | REVISED TO SHOW CHANGE TO LABEL | DIM'S IN INCHES                                |           | $\overline{\ \ }$    | MATERIA      | ιL:        | SEE B/M           |
|-------|-------------------------------------------------------------------------------------------------------------------------------------------------------------------------------------------------------------------------------------------------------------------------------------|-------|---------------------------------|------------------------------------------------|-----------|----------------------|--------------|------------|-------------------|
|       | N/A                                                                                                                                                                                                                                                                                 | BRC   |                                 | TOLERANCES UNLESS<br>OTHERWISE SPECIFIED.      |           |                      | RELEASE      | LEVEL:     | RELEASED          |
| А     | 4/29/15                                                                                                                                                                                                                                                                             | BRC   | RELEASED                        | ANGULAR ±1/2°                                  |           | EERING<br>lahoma USA | DRAWIN       | IG CREATED | ) IN PRO/ENGINEER |
|       | N/A                                                                                                                                                                                                                                                                                 | KLM   |                                 | FRACTIONAL ±1/64"                              | TITLE:    |                      |              |            |                   |
| REV.  | DATE                                                                                                                                                                                                                                                                                | DRN.  | DESCRIPTION                     | (X.X                                           |           |                      |              |            |                   |
|       | ECN                                                                                                                                                                                                                                                                                 | CHKD. | DESCRIFTION                     | (X.XXX) ±0.005"                                | DRN. BY:  | BRC                  | SCALE:       | 0.600      | DRAWING NUMBER    |
| PRO   | PROPRIETARY: THIS DRAWING AND THE INFORMATION CONTAINED HEREIN IS PROPRIETARY TO KENCO ENGINEERING CO. AND SHALL NOT BE REPRODUCED, COPIED, OR DISCLOSED IN WHOLE OR IN PART, OR USED FOR MANUFACTURE OR FOR ANY OTHER PURPOSE WITHOUT THE WRITTEN PERMISSION OF KENCO ENGINEERING. |       |                                 | MACH FILLET RAD031" <br>  125/MAX. FINISH, ALL | CHKD. BY: | : KLM                | REVISION:    | В          | 73459             |
| FOR I |                                                                                                                                                                                                                                                                                     |       |                                 | MACHINED SURFACES.                             | DATE:     | 4/29/15              | SHEET I OF 3 |            | 13439             |