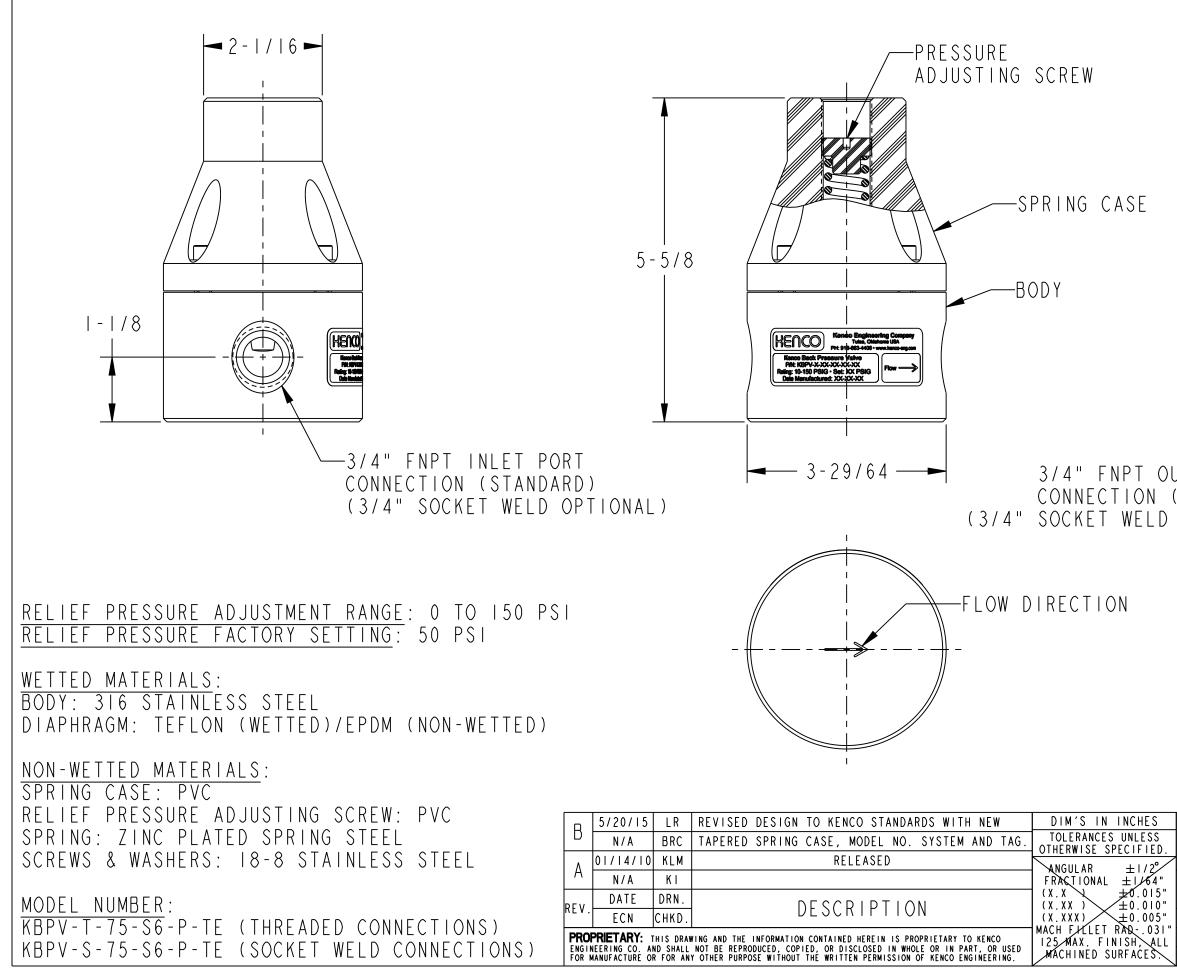

| I-I/8<br>UTLET PO<br>(STANDAI                            |                         |                   |                               |                                          |
|----------------------------------------------------------|-------------------------|-------------------|-------------------------------|------------------------------------------|
| OPTION                                                   |                         |                   |                               |                                          |
|                                                          |                         |                   | NL:<br>E LEVEL:<br>NG CREATED | SEE B/M<br>RELEASED<br>) IN PRO/ENGINEER |
| OPTION<br>ENGINE<br>Tuiso, Okioh<br>TITLE:               |                         | RELEASE<br>DRAWIN | LEVEL:                        | RELEASED                                 |
| OPTION<br>ENGINE<br>TUISO, OKIOH<br>TITLE:<br>VALVE, KBP |                         | RELEASE<br>DRAWIN | LEVEL:                        | RELEASED                                 |
| OPTION<br>ENGINE<br>TUISO, OKIOH<br>TITLE:<br>VALVE, KBP | AL)<br>ERING<br>omo USA | RELEASE<br>DRAWIN | LEVEL:<br>NG CREATED          | RELEASED<br>) IN PRO/ENGINEER            |