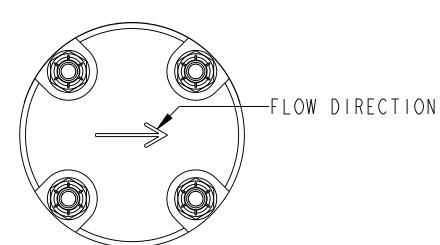

## MODEL NUMBER:

KBPV-T-25-P-P-TE (THREADED CONNECTIONS)
KBPV-S-25-P-P-TE (SOCKET WELD CONNECTIONS)

|       |          |       |             | DIM'S IN INCHES                               |                                                                 | $\overline{\ \ }$ | MATERIA      | L:     | SEE B/M        |
|-------|----------|-------|-------------|-----------------------------------------------|-----------------------------------------------------------------|-------------------|--------------|--------|----------------|
|       |          |       |             | TOLERANCES UNLESS<br>OTHERWISE SPECIFIED.     | $\square$                                                       |                   | ノ RELEASE    | LEVEL: | RELEASED       |
| ٨     | 05/18/15 | BRC   | RELEASED    | ANGULAR ±1/2°                                 | ENGINEERING Tulsa, Oklahoma USA DRAWING CREATED IN PRO/ENGINEER |                   |              |        |                |
| L A   | N/A      | KLM   |             | FRACTIONAL ±1164"                             | TITLE:                                                          |                   |              |        |                |
| REV.  | DATE     | DRN.  | DESCRIPTION | (X.X                                          |                                                                 |                   |              |        |                |
| RΕV.  | ECN      | CHKD. | DESCRIFITON | (X.XXX) ±0.005"                               | DRN. BY:                                                        | BRC               | SCALE:       | 1.000  | DRAWING NUMBER |
| PRO   |          |       |             | MACH FILLET RAD031"<br>  125 MAX. FINISH, ALL | CHKD. BY                                                        | : KLM             | REVISION:    | A      | 73559          |
| FOR I |          |       |             | MACHINED SURFACES.                            | DATE:                                                           | 05/18/15          | SHEET I OF 3 |        | 13339          |