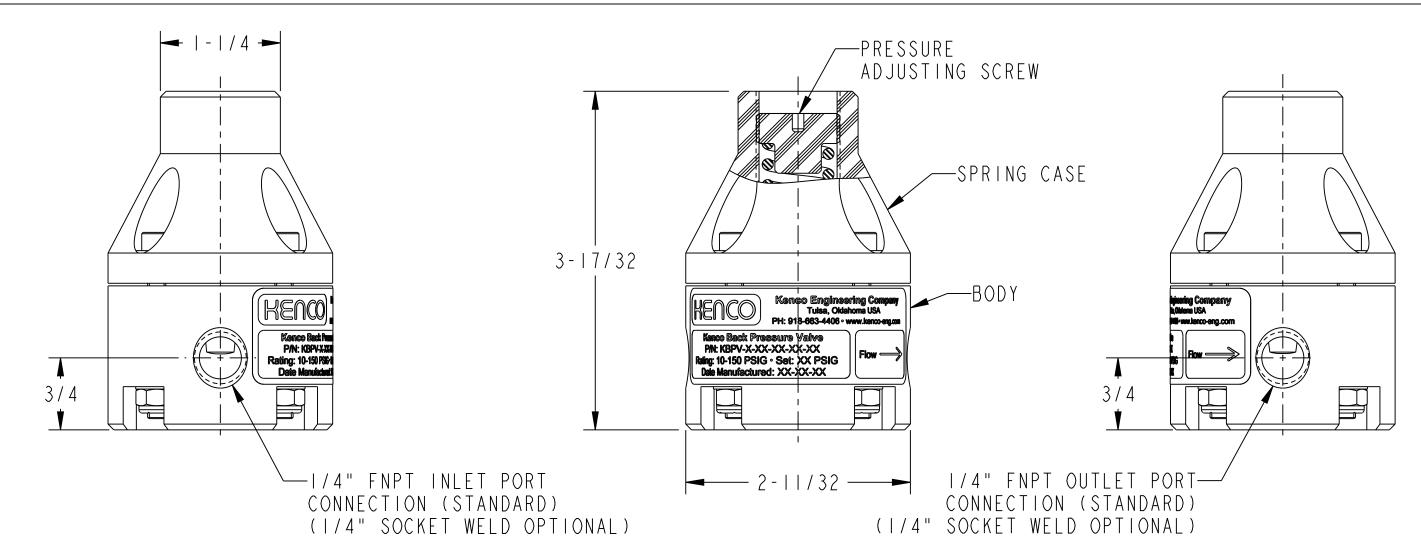

RELIEF PRESSURE ADJUSTMENT RANGE: 0 TO 150 PSI RELIEF PRESSURE FACTORY SETTING: 50 PSI

## MODEL NUMBER:

KBPV-T-25-P-P-TE (THREADED CONNECTIONS)
KBPV-S-25-P-P-TE (SOCKET WELD CONNECTIONS)

|       |          |       |             | DIM'S IN INCHES                               |                                                                 | $\overline{\ \ }$ | MATERIA      | L:     | SEE B/M        |
|-------|----------|-------|-------------|-----------------------------------------------|-----------------------------------------------------------------|-------------------|--------------|--------|----------------|
|       |          |       |             | TOLERANCES UNLESS<br>OTHERWISE SPECIFIED.     | $\square$                                                       |                   | ノ RELEASE    | LEVEL: | RELEASED       |
| ٨     | 05/18/15 | BRC   | RELEASED    | ANGULAR ±1/2°                                 | ENGINEERING Tulsa, Oklahoma USA DRAWING CREATED IN PRO/ENGINEER |                   |              |        |                |
| L A   | N/A      | KLM   |             | FRACTIONAL ±1164"                             | TITLE:                                                          |                   |              |        |                |
| REV.  | DATE     | DRN.  | DESCRIPTION | (X.X                                          |                                                                 |                   |              |        |                |
| RΕV.  | ECN      | CHKD. | DESCRIFITON | (X.XXX) ±0.005"                               | DRN. BY:                                                        | BRC               | SCALE:       | 1.000  | DRAWING NUMBER |
| PRO   |          |       |             | MACH FILLET RAD031"<br>  125 MAX. FINISH, ALL | CHKD. BY                                                        | : KLM             | REVISION:    | A      | 73559          |
| FOR I |          |       |             | MACHINED SURFACES.                            | DATE:                                                           | 05/18/15          | SHEET I OF 3 |        | 13339          |