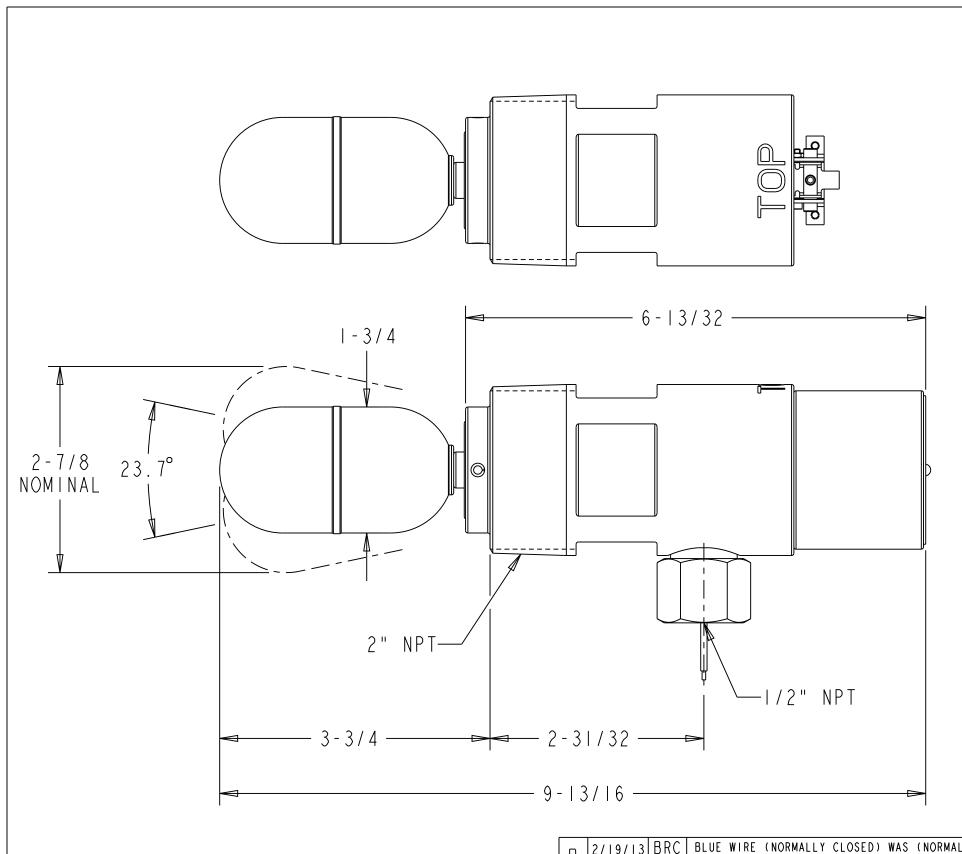

MODEL NO.: KEFS-2-SPDT5-400

## SPECIFICATIONS:

SWITCH RATING: 5A @ 125/250 VAC

0.3A @ 125 VDC

CONTACT TYPE: SPDT

MINIMUM OPERATING S.G.: .53

MAX. WORKING PRESSURE: 2000 PSI

TEMPERATURE LIMIT: 400°F

WETTED MATERIALS: 303/304 STAINLESS STEEL.

|     | 2/19/13 BRC            | BLUE WIRE (NORMALLY CLOSED) WAS (NORMALLY OPEN)                                                                                                                                                             | DIM'S IN INCHES                                                   |             | $\overline{\bigcirc}$ | MATERIA                | -:                  | SEE B/M                              |
|-----|------------------------|-------------------------------------------------------------------------------------------------------------------------------------------------------------------------------------------------------------|-------------------------------------------------------------------|-------------|-----------------------|------------------------|---------------------|--------------------------------------|
|     | N/A RDM                | RED WIRE (NORMALLY OPEN) WAS (NORMALLY CLOSED)                                                                                                                                                              | TOLERANCES UNLESS<br>OTHERWISE SPECIFIED.                         | $\square$   |                       | RELEASE                | LEVEL:              | RELEASED                             |
| А   | 06/21/12 BRC<br>N/A DS | RELEASED                                                                                                                                                                                                    | ANGULAR ±1/2° FRACTIONAL ±1/64"                                   |             | EERING<br>lahoma USA  | DRAWIN                 | G CREATED           | IN PRO/ENGINEER                      |
| REV | DATE DRN. ECN CHKD.    | DESCRIPTION                                                                                                                                                                                                 | $(X.XXX)$ $\pm 0.005$ "                                           | SWITCH,ELEC |                       | O PSI 5A SP            | DT HIGH TE<br>0.750 | MP KEFS (OUTLINE DWG) DRAWING NUMBER |
| ENG | INEERING CO. AND SHALL | VING AND THE INFORMATION CONTAINED HEREIN IS PROPRIETARY TO KENCO NOT BE REPRODUCED, COPIED, OR DISCLOSED IN WHOLE OR IN PART, OR USED Y OTHER PURPOSE WITHOUT THE WRITTEN PERMISSION OF KENCO ENGINEERING. | MACH FILLET RAD031"<br>125 MAX. FINISH, ALL<br>MACHINED SURFACES. | CHKD. BY:   |                       | REVISION:<br>SHEET I O | B<br>F 3            | 65302                                |