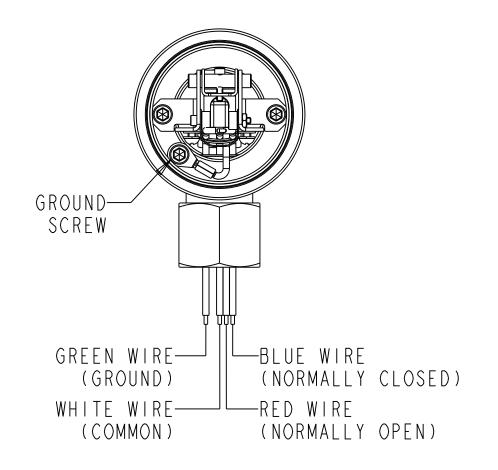

|     | 2/19/13 BRC            | BLUE WIRE (NORMALLY CLOSED) WAS (NORMALLY OPEN)                                                                                                                                                             | DIM'S IN INCHES                                                   |             | $\overline{\bigcirc}$ | MATERIA                | -:                  | SEE B/M                              |
|-----|------------------------|-------------------------------------------------------------------------------------------------------------------------------------------------------------------------------------------------------------|-------------------------------------------------------------------|-------------|-----------------------|------------------------|---------------------|--------------------------------------|
|     | N/A RDM                | RED WIRE (NORMALLY OPEN) WAS (NORMALLY CLOSED)                                                                                                                                                              | TOLERANCES UNLESS<br>OTHERWISE SPECIFIED.                         | $\square$   |                       | RELEASE                | LEVEL:              | RELEASED                             |
| А   | 06/21/12 BRC<br>N/A DS | RELEASED                                                                                                                                                                                                    | ANGULAR ±1/2° FRACTIONAL ±1/64"                                   |             | EERING<br>lahoma USA  | DRAWIN                 | G CREATED           | IN PRO/ENGINEER                      |
| REV | DATE DRN. ECN CHKD.    | DESCRIPTION                                                                                                                                                                                                 | $(X.XXX)$ $\pm 0.005$ "                                           | SWITCH,ELEC |                       | O PSI 5A SP            | DT HIGH TE<br>0.750 | MP KEFS (OUTLINE DWG) DRAWING NUMBER |
| ENG | INEERING CO. AND SHALL | VING AND THE INFORMATION CONTAINED HEREIN IS PROPRIETARY TO KENCO NOT BE REPRODUCED, COPIED, OR DISCLOSED IN WHOLE OR IN PART, OR USED Y OTHER PURPOSE WITHOUT THE WRITTEN PERMISSION OF KENCO ENGINEERING. | MACH FILLET RAD031"<br>125 MAX. FINISH, ALL<br>MACHINED SURFACES. | CHKD. BY:   |                       | REVISION:<br>SHEET I O | B<br>F 3            | 65302                                |