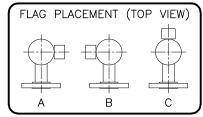

## **REFERENCE NOTE:**

MOUNTING FLANGES WITH (4) BOLT HOLES ARE OFFSET 45° FROM CENTERLINE OF GAUGE AND MOUNTING FLANGES WITH (8) BOLT HOLES ARE OFFSET 22.5° FROM CENTERLINE OF GAUGE