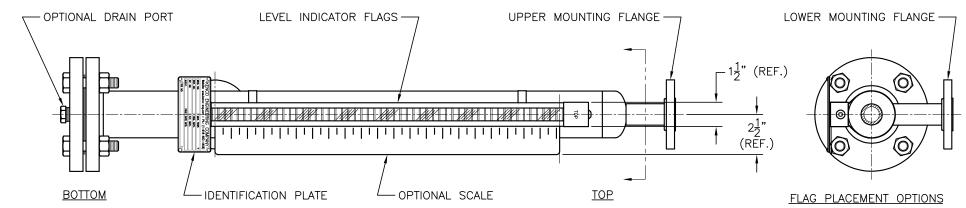

## **REFERENCE NOTE:**

MOUNTING FLANGES WITH (4) BOLT HOLES ARE OFFSET 45° FROM CENTERLINE OF GAUGE AND MOUNTING FLANGES WITH (8) BOLT HOLES ARE OFFSET 22.5° FROM CENTERLINE OF GAUGE

## GENERAL NOTE:

PIPE PLUG IN OPTIONAL DRAIN PORT IS INSTALLED USING PTFE TAPE.

## DIMENSIONAL NOTE:

ALL DIMENSIONS ARE FOR REFERENCE PURPOSES ONLY AND ARE SUBJECT TO CHANGE AT ANY TIME WITHOUT NOTICE.