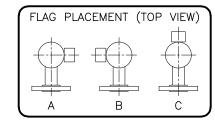

## REFERENCE NOTE:

MOUNTING FLANGES WITH (4) BOLT HOLES ARE OFFSET 45° FROM CENTERLINE OF GAUGE AND MOUNTING FLANGES WITH (8) BOLT HOLES ARE OFFSET 22.5° FROM CENTERLINE OF GAUGE