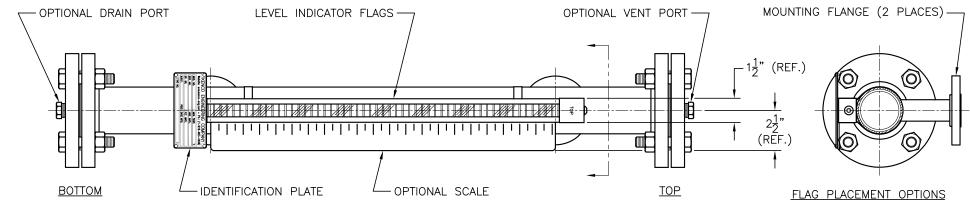

## REFERENCE NOTE:

MOUNTING FLANGES WITH (4) BOLT HOLES ARE OFFSET 45° FROM CENTERLINE OF GAUGE AND MOUNTING FLANGES WITH (8) BOLT HOLES ARE OFFSET 22.5° FROM CENTERLINE OF GAUGE

## **GENERAL NOTE:**

PIPE PLUGS IN OPTIONAL VENT AND DRAIN PORTS ARE INSTALLED USING PTFE TAPE.

## **DIMENSIONAL NOTE:**

ALL DIMENSIONS ARE FOR REFERENCE PURPOSES ONLY AND ARE SUBJECT TO CHANGE AT ANY TIME WITHOUT NOTICE.