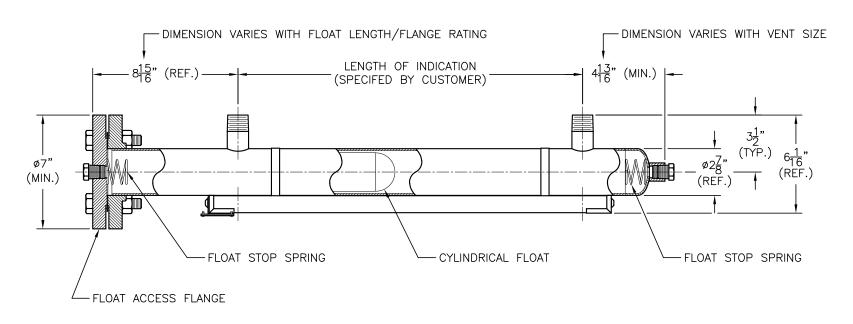

## KMLG-B

## **DIMENSIONAL NOTE:**

ALL DIMENSIONS ARE FOR REFERENCE PURPOSES ONLY AND ARE SUBJECT TO CHANGE AT ANY TIME WITHOUT NOTICE.

INFORMATION IS PROPRIETARY TO KENCO ENGINEERING CO.

| REV. |          | BY  | CHKD. |     | EXPLANATION:                         | KENCO ENGINEERING COMPANY                   |
|------|----------|-----|-------|-----|--------------------------------------|---------------------------------------------|
| Α    | 01-12-23 | RDM | DM    | N/A | REDRAWN; ADDED FRONT VIEW & END VIEW |                                             |
|      |          |     |       |     |                                      | TULSA, OKLAHOMA                             |
|      |          |     |       |     |                                      | GAUGE, MAGNETIC LEVEL                       |
|      |          |     |       |     |                                      | (OUTLINE DRAWING) MODEL KMLG-B              |
|      |          |     |       |     |                                      | (OUTLINE DRAWING) MODEL KMLG-B              |
|      |          |     |       |     |                                      | DATE: 02-03-03 SHEET: 1 OF 1 DRAWING NUMBER |
|      |          |     |       |     |                                      | DRN. BY: DPS CHKD. BY: RDM 43680            |
|      |          |     |       |     |                                      | SCALE: 1"=3" REVISION: A                    |