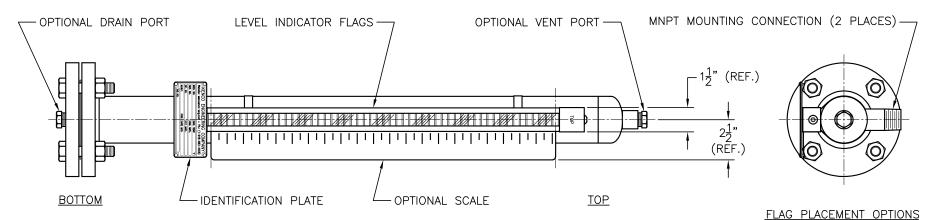

## FLAG PLACEMENT (TOP VIEW) A B C

## **GENERAL NOTE:**

PIPE PLUGS IN OPTIONAL VENT AND DRAIN PORTS ARE INSTALLED USING PTFE TAPE.

## **DIMENSIONAL NOTE:**

ALL DIMENSIONS ARE FOR REFERENCE PURPOSES ONLY AND ARE SUBJECT TO CHANGE AT ANY TIME WITHOUT NOTICE.

INFORMATION IS PROPRIETARY TO KENCO ENGINEERING CO.

| REV. |          | BY  | CHKD. |     | EXPLANATION:                         | KENCO ENGINEERING COMPANY                   |
|------|----------|-----|-------|-----|--------------------------------------|---------------------------------------------|
| Α    | 01-12-23 | RDM | DM    | N/A | REDRAWN; ADDED FRONT VIEW & END VIEW |                                             |
|      |          |     |       |     |                                      | TULSA, OKLAHOMA                             |
|      |          |     |       |     |                                      | GAUGE, MAGNETIC LEVEL                       |
|      |          |     |       |     |                                      | (OUTLINE DRAWING) MODEL KMLG-B              |
|      |          |     |       |     |                                      | (OUTLINE DRAWING) MODEL KMLG-B              |
|      |          |     |       |     |                                      | DATE: 02-03-03 SHEET: 1 OF 1 DRAWING NUMBER |
|      |          |     |       |     |                                      | DRN. BY: DPS CHKD. BY: RDM 43680            |
|      |          |     |       |     |                                      | SCALE: 1"=3" REVISION: A                    |