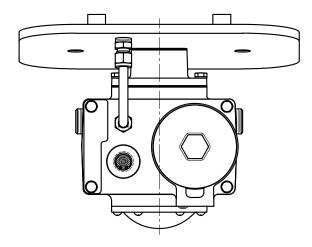

## DIMENSIONAL NOTES:

DRAWING REFLECTS KLCE, KHL, KSHL AND KSLL TYPE CONTROLLERS. FOR DETAILED DIMENSIONS OF THESE AND OTHER CONTROLLERS AND SWITCHES, REFER TO OUTLINE DRAWING FOR SPECIFIC UNIT DESIRED.

## PARTS SUPPLIED BUT NOT SHOWN:

- (1) DOOR SEAL
- (2) DOOR MOUNTING BOLTS
- (2) DOOR MOUNTING BOLT SEALS
- (2) DOOR MOUNTING BOLT WASHERS
- (2) DOOR MOUNTING BOLT NUTS