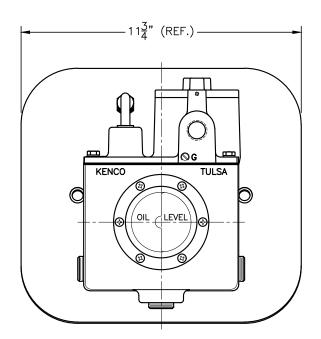

## 8<sup>3</sup>/<sub>16</sub>" (REF.)

## DIMENSIONS ARE FOR REFERENCE PURPOSES ONLY AND ARE SUBJECT TO CHANGE AT ANY TIME WITHOUT NOTICE.

INFORMATION IS PROPRIETARY TO KENCO ENGINEERING CO.

| FOR WAUKESHA VHP P9394GSI ENGINE |
|----------------------------------|
| WITH OPTIONAL SHALLOW OIL PAN    |
| REPLACES INSPECTION DOOR         |
| WITH TWO MOUNTING HOLES          |

| REV. | DATE     | BY  | CHKD. |     | EXPLANATION:                         | KENCO ENGINEERING COMPANY                  |
|------|----------|-----|-------|-----|--------------------------------------|--------------------------------------------|
| Α    | 04-25-25 | RDM | DM    | N/A | MODEL KLCE-28S WAS MODEL NO. 85474;  |                                            |
|      |          |     |       |     | P9394GSI ENGINE WITH SHALLOW OIL PAN | TULSA, OKLAHOMA                            |
|      |          |     |       |     | WAS P9394GSI ENGINE; ITEM 2 P/N WAS  | CONTROLLER. OIL LEVEL MODEL                |
|      |          |     |       |     | 85474-1; ITEM 4 P/N WAS 33927        | KLCE TYPE WITH TYPE 28S ADAPTER            |
|      |          |     |       |     |                                      |                                            |
|      |          |     |       |     |                                      | DATE: 05-15-20 SHEET: 1 OF 2 DRAWING NUMBE |
|      |          |     |       |     |                                      | DRN. BY: RDM CHKD. BY: KLM 85474           |
|      |          |     |       |     |                                      | SCALE: NONE REVISION: A                    |