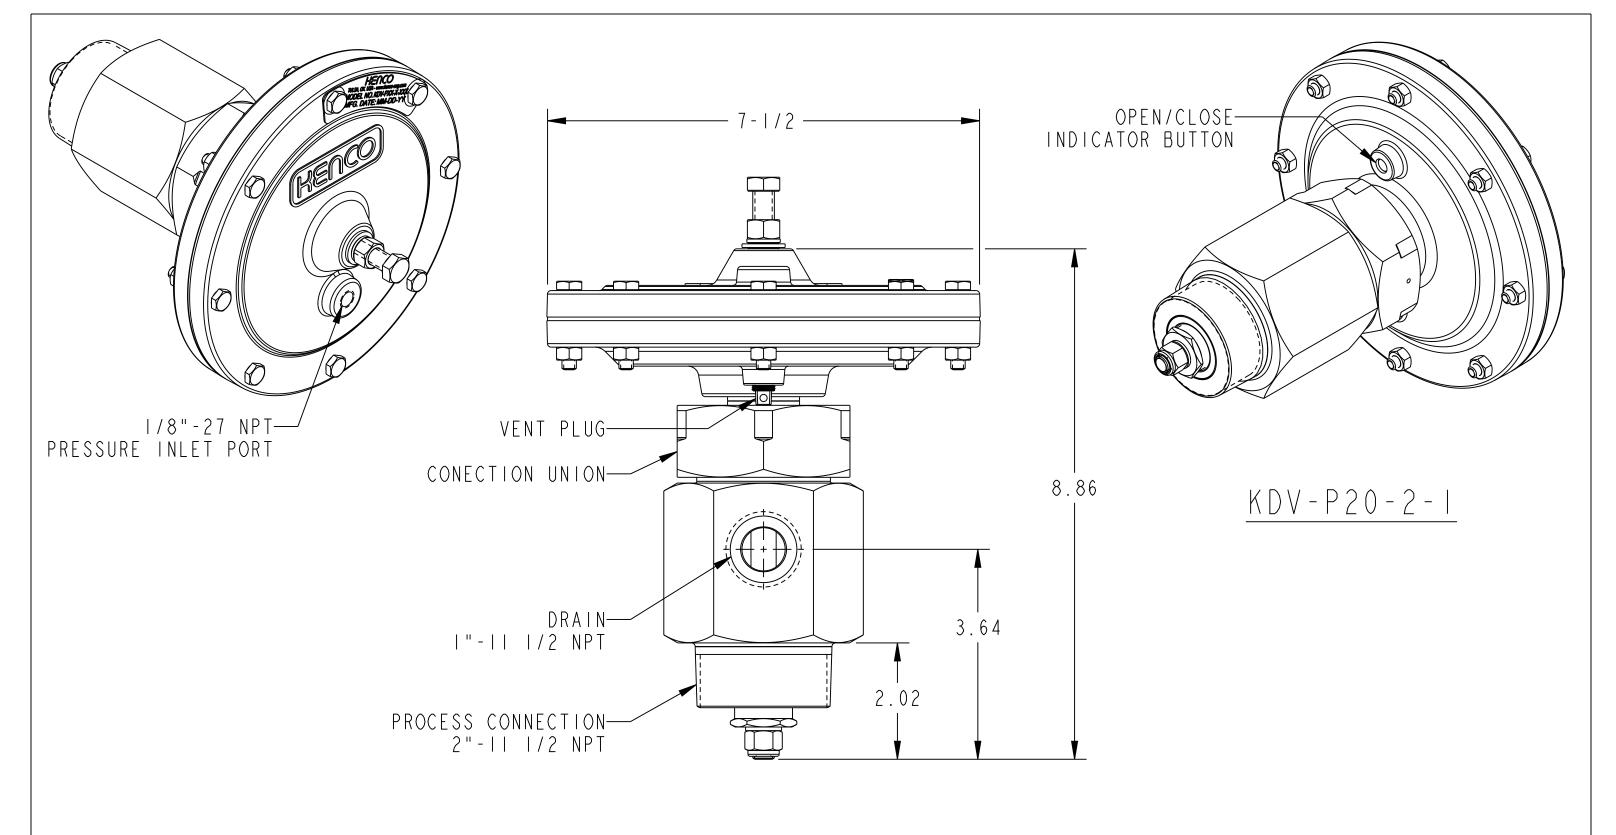

PRESSURE RATING: 2000 PSI MAXIMUM VALVE RELEASE PRESSURE: 70 PSI

INTERNAL WETTED PARTS: 303 STAINLESS STEEL TRIM PLUG SEAL: HIGH PERFORMANCE POLYURETHANE BODY: ELECTROLESS NICKEL PLATED CARBON STEEL

|   | _                                                                                                                                                                                            | 1/10/20                                                                                | BRC   | UPDATED TO REFLECT THE ADDITION OF THE ID TAG | DIM'S IN INCHES                               |           | $\overline{\ \ }$ | MATERIA | L:         | SEE B/M           |
|---|----------------------------------------------------------------------------------------------------------------------------------------------------------------------------------------------|----------------------------------------------------------------------------------------|-------|-----------------------------------------------|-----------------------------------------------|-----------|-------------------|---------|------------|-------------------|
|   |                                                                                                                                                                                              | N/A                                                                                    | KLM   | SHOWN ON THIS SHEET.                          | TOLERANCES UNLESS<br>OTHERWISE SPECIFIED.     | $\Box$    |                   | RELEASE | LEVEL:     | RELEASED          |
|   | В                                                                                                                                                                                            | 7/29/08                                                                                | BRC   | UPDATED TO REFLECT CHANGE IN TRIM             | ANGULAR ±1/2°                                 |           | EERIN (           | DRAWIN  | IG CREATE( | ) IN PRO/ENGINEER |
|   | ט                                                                                                                                                                                            | N/A                                                                                    | PMM   | SHAFT FROM Ø3/8" TO Ø7/16".                   | FRACTIONAL ±1/64"   TITLE:                    |           |                   |         |            |                   |
| . | REV.                                                                                                                                                                                         | DATE                                                                                   | DRN.  | DESCRIPTION                                   | (X.X                                          |           |                   |         |            |                   |
|   | \ L V .                                                                                                                                                                                      | ECN                                                                                    | CHKD. |                                               | (X.XXX) ±0.005"                               | DRN. BY:  | BRC               | SCALE:  | 1.000      | DRAWING NUMBER    |
|   | PROI                                                                                                                                                                                         | PROPRIETARY: THIS DRAWING AND THE INFORMATION CONTAINED HEREIN IS PROPRIETARY TO KENCO |       |                                               | MACH FILLET RAD031"<br>  125 MAX. FINISH, ALL | CHKD. BY: | REVISION:         | C       | 52237      |                   |
|   | ENGINEERING CO. AND SHALL NOT BE REPRODUCED, COPIED, OR DISCLOSED IN WHOLE OR IN PART, OR USED FOR MANUFACTURE OR FOR ANY OTHER PURPOSE WITHOUT THE WRITTEN PERMISSION OF KENCO ENGINEERING. |                                                                                        |       | MACHINED SURFACES.                            | DATE:                                         | 03-07-08  | SHEET I           | OF 3    | 32231      |                   |