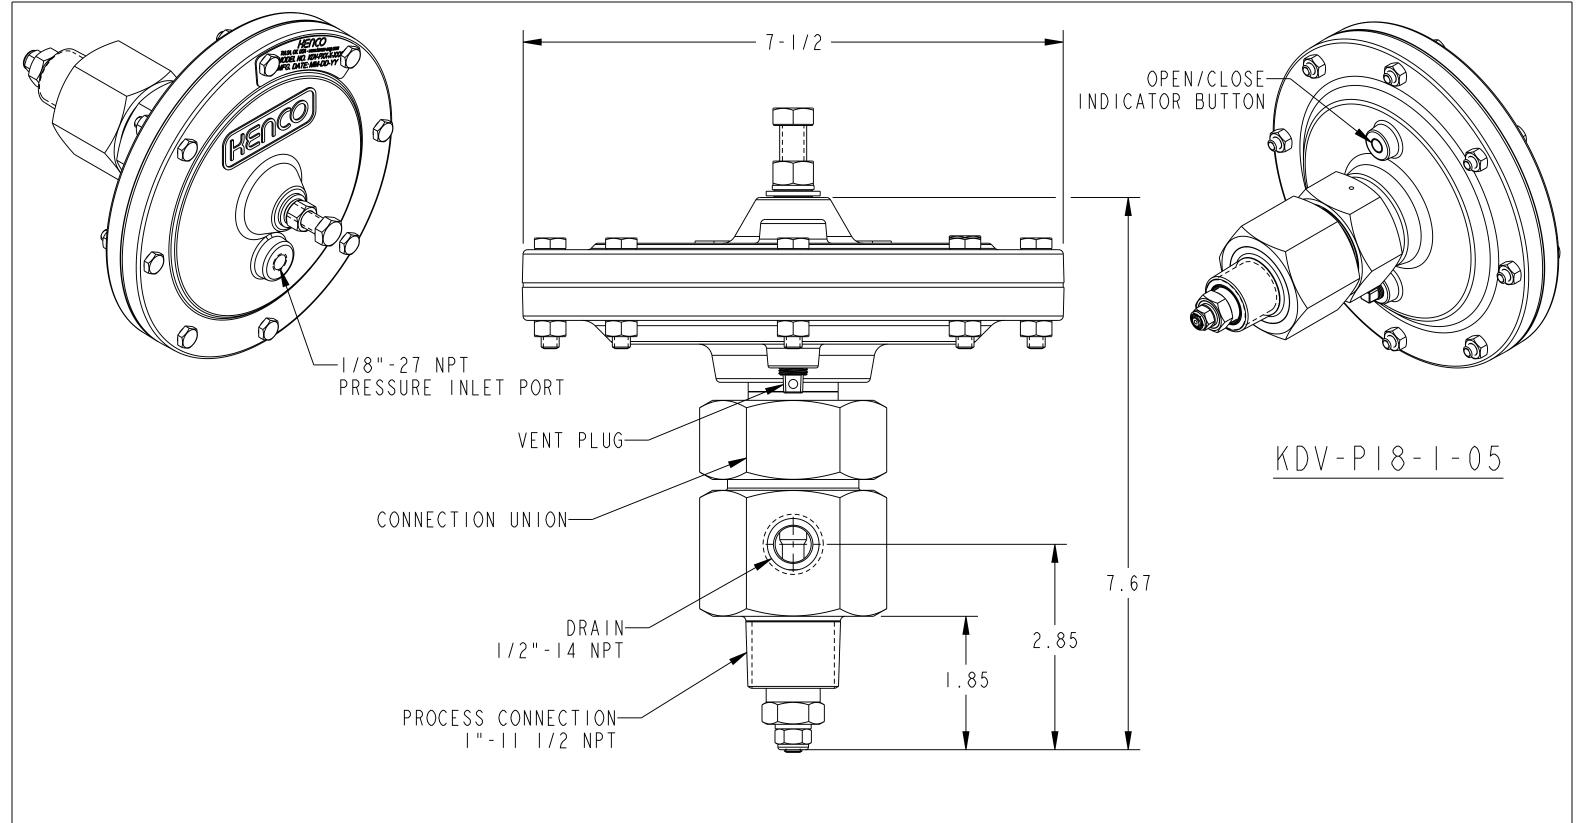

PRESSURE RATING: 1800 PSI

MAXIMUM VALVE RELEASE PRESSURE: 45 PSI

OPERATING TEMPERATURE: -30 TO 250°F

INTERNAL WETTED PARTS: 303 STAINLESS STEEL TRIM PLUG SEAL: HIGH PERFORMANCE POLYURETHANE BODY: ELECTROLESS NICKEL PLATED CARBON STEEL

VALVE, DUMP KDV-P18-1-05

DIM'S IN INCHES
TOLERANCES UNLESS
OTHERWISE SPECIFIED

FRACTIONAL ±1/64"

ANGULAR

(X.XX ) (X.XXX)

| - 1 | $(X,XX) \searrow \pm 0.010$                                       | 111212701111111111111111111111111111111 |          |           |      |                |
|-----|-------------------------------------------------------------------|-----------------------------------------|----------|-----------|------|----------------|
|     | $(X \ XXX) \longrightarrow +0 \ 0.05"$                            | DRN. BY:                                | BRC      | SCALE:    | N/A  | DRAWING NUMBER |
| 1   | MACH FILLET RAD031"<br>125 MAX. FINISH, ALL<br>MACHINED SURFACES. | CHKD. BY:                               | PMM      | REVISION: | В    | 51000          |
|     | MACHINED SURFACES.                                                | DATE:                                   | 03-06-08 | SHEET I   | OF 3 | 51888          |