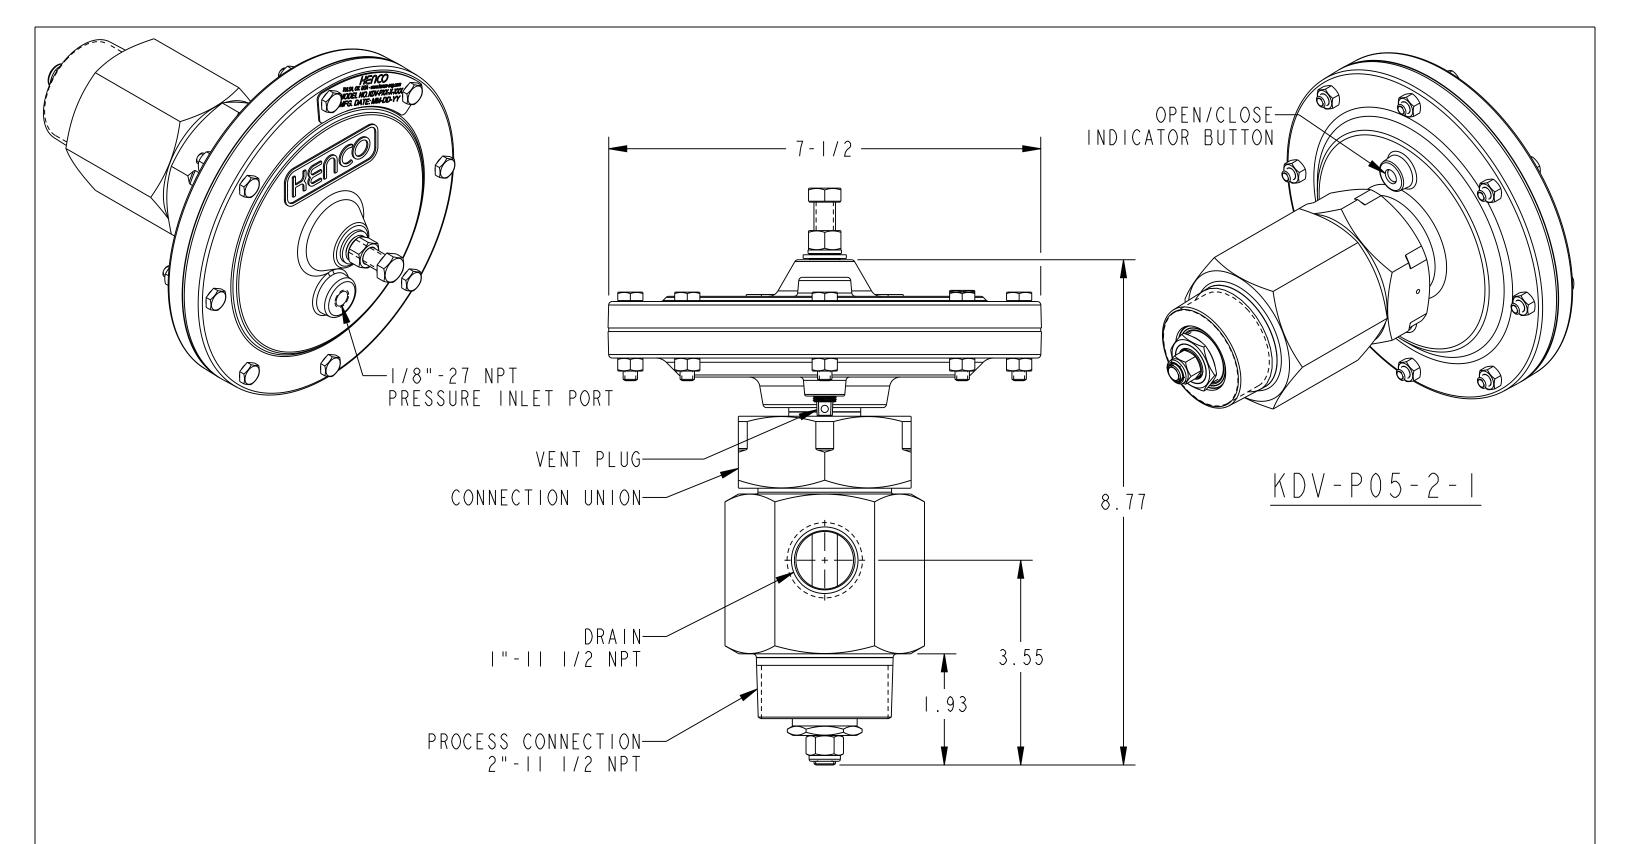

PRESSURE RATING: 500 PSI
MAXIMUM VALVE RELEASE PRESSURE: 35 PSI

OPERATING TEMPERATURE: -30 TO 250°F

INTERNAL WETTED PARTS: 303 STAINLESS STEEL
TRIM PLUG SEAL: HIGH PERFORMANCE POLYURETHANE BODY: ELECTROLESS NICKEL PLATED CARBON STEEL

|   |                                           | MATERIAL:         | SEE B/M          |
|---|-------------------------------------------|-------------------|------------------|
| l |                                           | RELEASE LEVEL:    | RELEASED         |
| 7 | <b>ENGINEERING</b><br>Tulsa, Oklahoma USA | DRAWING CREATED   | IN PRO/ENGINEER  |
|   | TITLE:                                    |                   |                  |
|   | l vaiv                                    | F DIIMP KDV-P05-2 | ) <sub>= 1</sub> |

| 10"                | VALVE, DUMP KDV-P05-2-I |          |              |       |                |  |  |
|--------------------|-------------------------|----------|--------------|-------|----------------|--|--|
| 05"                | DRN. BY:                | BRC      | SCALE:       | 0.600 | DRAWING NUMBER |  |  |
| 05"<br>031"<br>ALL | CHKD. BY:               | PMM      | REVISION:    | С     | 52226          |  |  |
| 3.                 | DATE:                   | 03-06-08 | SHEET I OF 3 |       | 52236          |  |  |
|                    |                         |          |              |       |                |  |  |