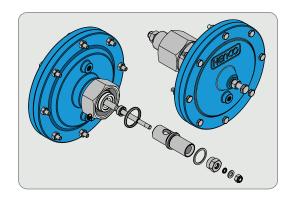

## **DUMP VALVE FEATURES**

**Union Nut** 

Ease of Maintenance - The union nut allows the valve to be removed for service without removing the Valve Body from the pressure vessel.

Pressure Warning Port - If an attempt is made to remove the valve assembly from the body while the valve is under pressure, process fluid and/or gas will leak from the weep hole to provide a warning.

"Keyed" Housing to Valve Joint - Valve is keyed to diaphragm housing to ensure internal retaining hardware does not twist or vibrate loose.

• Example Order Number: KDV-P18-1-05

phone 225,755.1912 fax 225,755.1913 www.kenco-eng.com email: kenco-la@kenco-eng.com