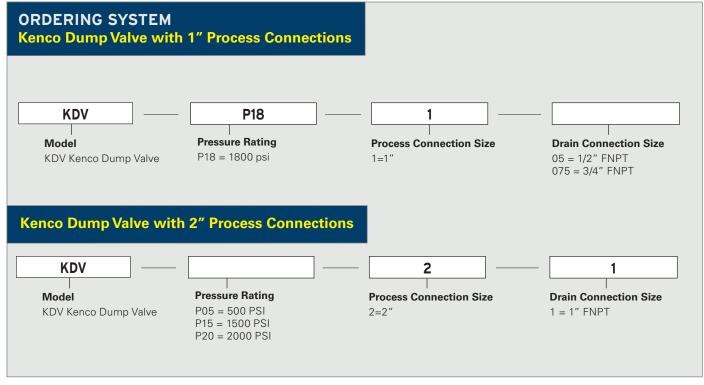

"Keyed" Housing to Valve Joint - Valve is keyed to diaphragm housing to ensure internal retaining hardware does not twist or vibrate loose.

• Example Order Number: KDV-P18-1-05

phone 225,755.1912 fax 225,755.1913 www.kenco-eng.com email: kenco-la@kenco-eng.com