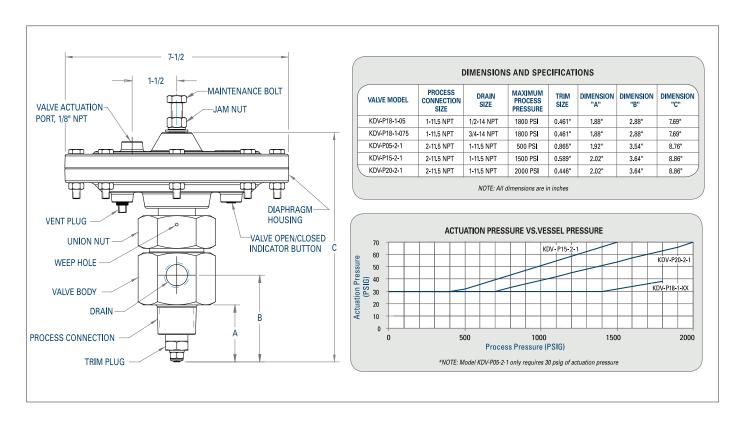

**KENCO KDV SERIES DUMP VALVES** 

The Kenco KDV series Dump Valve is a pneumatically controlled valve designed for fluid level control in gas scrubbers, separators and other process pressure vessels.

Model KDV Dump Valves are available with either 1" or 2" process connections. The drain sizes available are 1/2", 3/4" and 1" depending on the model selected. The valve actuation pressure range is 30-70 psi depending on the model and process pressure. Process pressure ratings of up to 2000 psi are available.

## **SPECIFICATIONS**

- Operating Temperature: -30 to 250°F (34.4 to 121°C)
- Operating Process Pressure: Up to 2000 psi, depending on model
- Valve Actuation Pressure: 30 to 70 psi depending on process pressure
- Body Material: Nickel Plated 12L14 Carbon Steel
- Wetted Materials: Nickel Plated 12L14 Carbon Steel, 303 Stainless Steel, Buna-N, Polyurethane

## **DUMP VALVE FEATURES**

**Union Nut** 

Ease of Maintenance - The union nut allows the valve to be removed for service without removing the Valve Body from the pressure vessel.

Pressure Warning Port - If an attempt is made to remove the valve assembly from the body while the valve is under pressure, process fluid and/or gas will leak from the weep hole to provide a warning.

**Polyurethane Trim Seal** 

High Performance Polyurethane Trim Seal -The high performance polyurethane material used on the Trim Seal is highly durable and long lasting.

Simple Installation - Valve is easily installed with simple hand tools in a short amount of time.

Variety of Trim Sizes - Several trim sizes available to accommodate different flow and pressure requirements.

**Powder Coated Finish** 

Powder Coated Finish - The aluminum diaphragm housing is powder coated to provide a durable and resilient finish.

"Keyed" Housing to Valve Joint - Valve is keyed to diaphragm housing to ensure internal retaining hardware does not twist or vibrate loose.

• Example Order Number: KDV-P18-1-05

phone 225,755.1912 fax 225,755.1913 www.kenco-eng.com email: kenco-la@kenco-eng.com