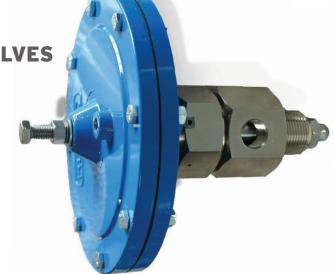

**KENCO KDV SERIES DUMP VALVES** 

The Kenco KDV series Dump Valve is a pneumatically controlled valve designed for fluid level control in gas scrubbers, separators and other process pressure vessels.

Model KDV Dump Valves are available with either 1" or 2" process connections. The drain sizes available are 1/2", 3/4" and 1" depending on the model selected. The valve actuation pressure range is 30-70 psi depending on the model and process pressure. Process pressure ratings of up to 2000 psi are available.

## **SPECIFICATIONS**

- Operating Temperature: -30 to 250°F (34.4 to 121°C)
- Operating Process Pressure: Up to 2000 psi, depending on model
- Valve Actuation Pressure: 30 to 70 psi depending on process pressure
- Body Material: Nickel Plated 12L14 Carbon Steel
- Wetted Materials: Nickel Plated 12L14 Carbon Steel, 303 Stainless Steel, Buna-N, Polyurethane