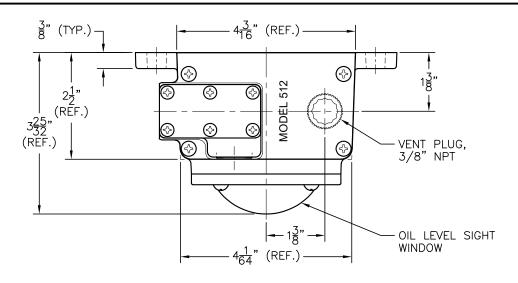

KENCO ENGINEERING COMPANY TULSA, OKLAHOMA CONTROLLER, OIL LEVEL MODEL CP-512 (OUTLINE DRAWING)

 DATE:
 12-19-01
 SHEET:
 1 OF 1
 DRAWING NUMBER

 DRN.
 BY:
 RDM
 CHKD.
 BY:
 C-42035

 SCALE:
 NONE
 REVISION:
 D
 C-42035