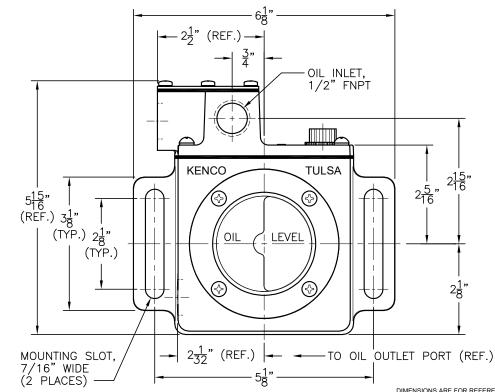

KENCO ENGINEERING COMPANY TULSA, OKLAHOMA CONTROLLER, OIL LEVEL MODEL CP-512 (OUTLINE DRAWING)

 DATE:
 12-19-01
 SHEET:
 1 OF 1
 DRAWING NUMBER

 DRN.
 BY:
 RDM
 CHKD.
 BY:
 C-42035

 SCALE:
 NONE
 REVISION:
 D
 C-42035