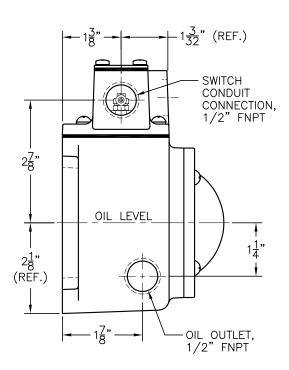

KENCO ENGINEERING COMPANY TULSA, OKLAHOMA CONTROLLER, OIL LEVEL MODEL CP-512 (OUTLINE DRAWING)

 DATE:
 12-19-01
 SHEET:
 1 OF 1
 DRAWING NUMBER

 DRN.
 BY:
 RDM
 CHKD.
 BY:
 C-42035

 SCALE:
 NONE
 REVISION:
 D
 C-42035